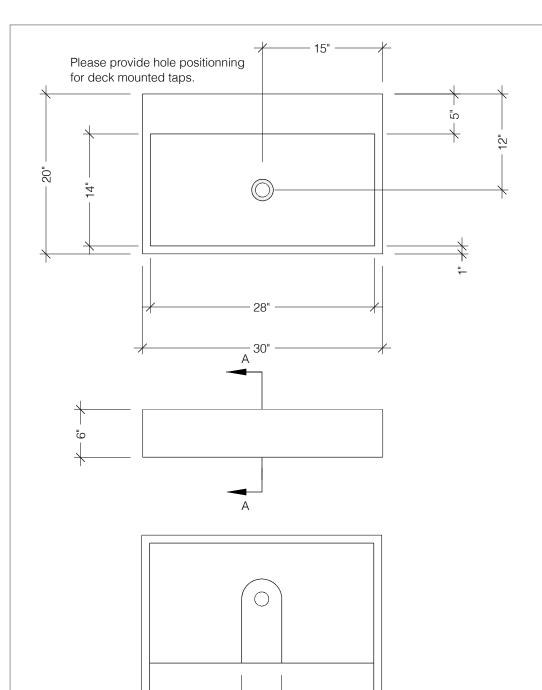

# Rekto 30B

Section A-A

## Tap holes for deck mounted taps.

Pur Beton work to tolerances of +/- 1/4" on all positioning and hole diameters of taps holes.

It is the client responsibility to specify the proper hole patterns and positioning necessary for proper fit of taps.

A supplemental drawing will then be issue by Pur Beton and a signature will be ask to confirm positioning of hole pattern prior to manufacturing.

Length: 30" Width: 20" Height: 6" Weight: 95 lbs