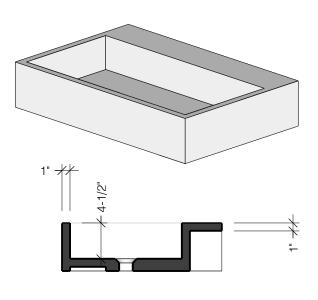

### General notes

Pur Beton work to tolerances of +/- 1/8" on all dimensions. It is the responsibility of the client to verify that all dimensions and said tolerances are suitable for the purpose of the project.

### Product description:

Concrete bathroom sink

Suitable for wall or surface mounting.
Design for use with deck mounted taps.
Compatible with all standard 1.1/4" dia. waste.
Available with or without brackets.