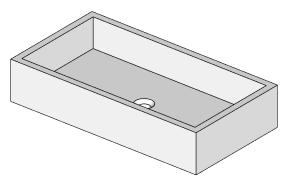

## Product description:

Concrete bathroom sink

Suitable for wall or surface mounting. Design for use with wall mounted taps or from counter tall taps. Compatible with all standard 1.1/4" dia. waste. Available with or without brackets.

Length: 30" Width: 16" Height: 6" Weight: 80 lbs