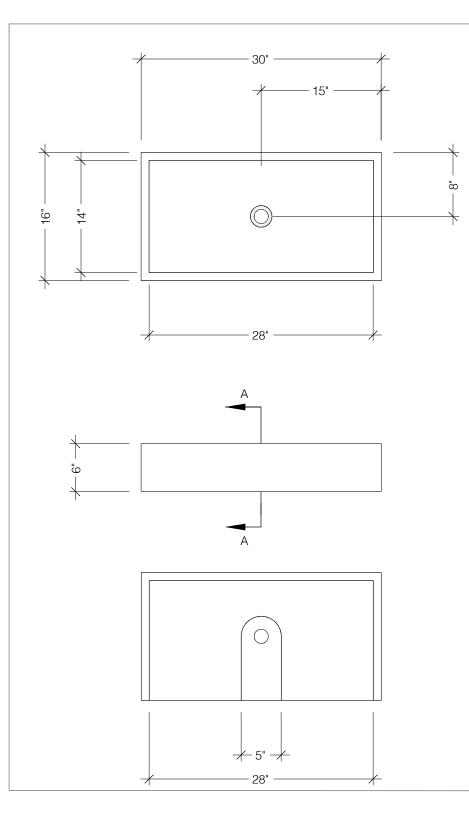

Rekto 30

Section A-A

## General notes

Pur Beton work to tolerances of +/- 1/8" on all dimensions. It is the responsibility of the client to verify that all dimensions and said tolerances are suitable for the purpose of the project.

## Tap holes for surface mounted taps.

Pur Beton work to tolerances of +/- 1/4" on all positioning and hole diameters of taps holes.

It is the client responsibility to specify the proper hole patterns and positioning necessary for proper fit of taps.

A supplemental drawing will then be issue by Pur Beton and a signature will be ask to confirm positioning of hole pattern prior to manufacturing.

Length: 30" Width: 16" Height: 6" Weight: 80 lbs