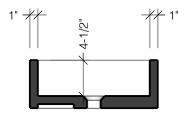

## General notes

Pur Beton work to tolerances of +/- 1/8" on all dimensions. It is the responsibility of the client to verify that all dimensions and said tolerances are suitable for the purpose of the project.

Length: 30" Width: 16" Height: 6" Weight: 80 lbs