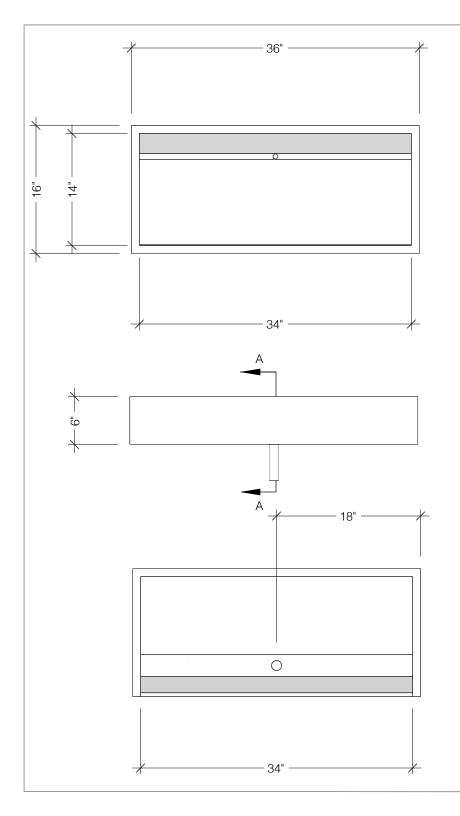

# **CuV 36**





### General notes

Pur Beton work to tolerances of +/- 1/8" on all dimensions. It is the responsibility of the client to verify that all dimensions and said tolerances are suitable for the purpose of the project.

## Tap holes for surface mounted taps.

Pur Beton work to tolerances of +/- 1/4" on all positioning and hole diameters of taps holes.

It is the client responsibility to specify the proper hole patterns and positioning necessary for proper fit of taps.

A supplemental drawing will then be issue by Pur Beton and a signature will be ask to confirm positioning of hole pattern prior to manufacturing.

### Product description:

Concrete bathroom sink

Suitable for wall or surface mounting.

Design for use with wall mounted tap or from counter tall tap.

Available