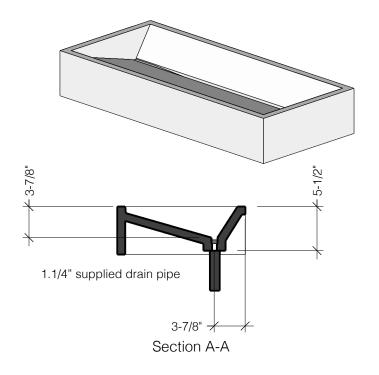

### Product description:

Concrete bathroom sink

Suitable for wall or surface mounting.

Design for use with wall mounted tap or from counter tall tap.

Available with or without brackets.

Supplied with 5" long,1.1/4" dia. chrome drain pipe.