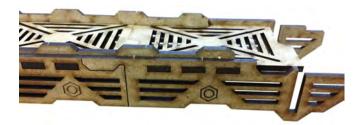

## sembly Guide 5 Ì

- To detach the parts from the board, press the anchor point with your thumb. Always push with your thumb on the engraved side of the board, so the piece falls under the board.
- You can easily locate the anchors points by looking at the back of the board.

Use PVA glue diluted with a little water. (3 parts adhesive, 1 part of water). Use a small file to remove the anchor points' residues. You can also use a modeler's knife (handle it carefully to prevent injury).

Use a small brush to spread the diluted glue.



## Guide Walkway 2<sup>nd</sup> Level



Glue [A] and [B] to each side of part [C] making sure that the engraved symbol of [A] and [B] are outwards.



To complete a walkway, join two assemblages of [A], [B] and [C] by gluing them. You can add extra walkway lengths to make them longer.

To solidify the assemblage, glue two parts [D] underneath.