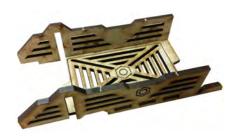

## Guide Walkway 2<sup>nd</sup> Level

Glue [A] and [B] to each side of part [C] making sure that the engraved symbol of [A] and [B] are outwards.

To complete a walkway, join two assemblages of [A], [B] and [C] by gluing them. You can add extra walkway lengths to make them longer.