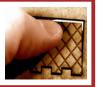

## sembly Guide 5 Ì

- To detach the parts from the board, press the anchor point with your thumb. Always push with your thumb on the engraved side of the board, so the piece falls under the board.
- You can easily locate the anchors points by looking at the back of the board.

Use PVA glue diluted with a little water. (3 parts adhesive, 1 part of water). Use a small file to remove the anchor points' residues. You can also use a modeler's knife (handle it carefully to prevent injury).